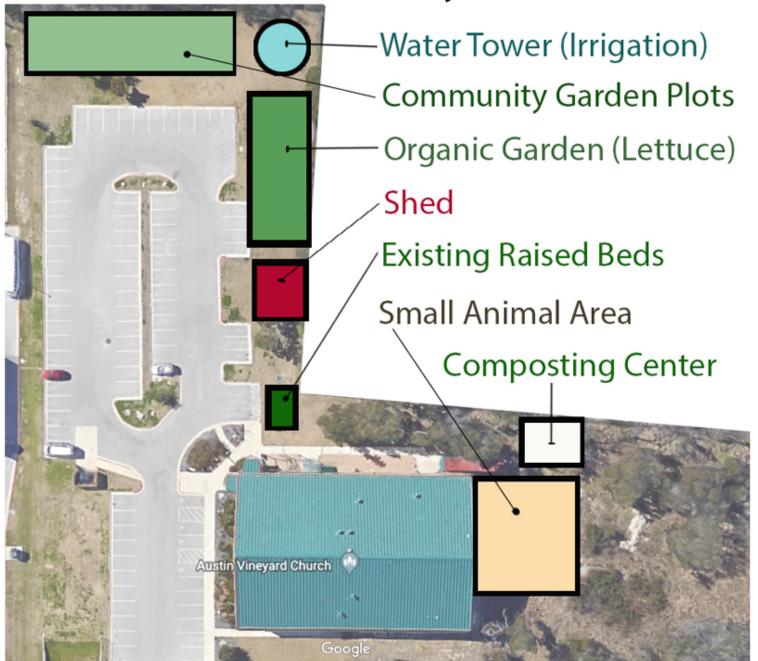

**Urban Farm & Community Hub: Our Land 8.5 acres** 

## **Urban Farm & Community Hub: Phase One**

- Community Garden
- Water Tank
- 1000 square foot Organic Garden
- Compost
- Chickens/eggs
- Small Animals (rabbits)
- Water Well
- Aquaponics

- Prayer walking paths
- Art Studio
- Wedding Venue
- Covered Pavilion
- Live Music stage
- Farmers Market
- Solar Panels
- Tiny Homes
- Therapy Animals