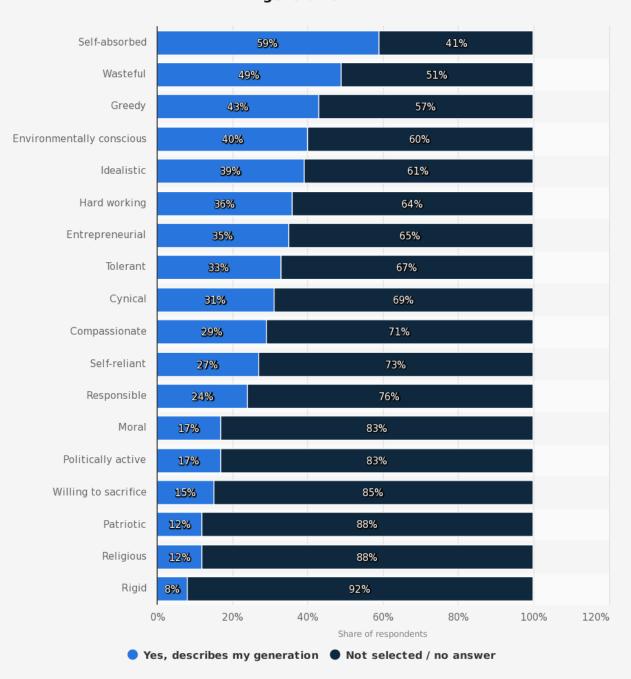

## Millennials: Which of the following words or phrases describe your generation?

THE NEXT GENERATION

COMMUNITY

SOCIAL JUSTICE

DISCIPLESHIP

MISSIONS

FINANCIAL FREEDOM

COMPASSION