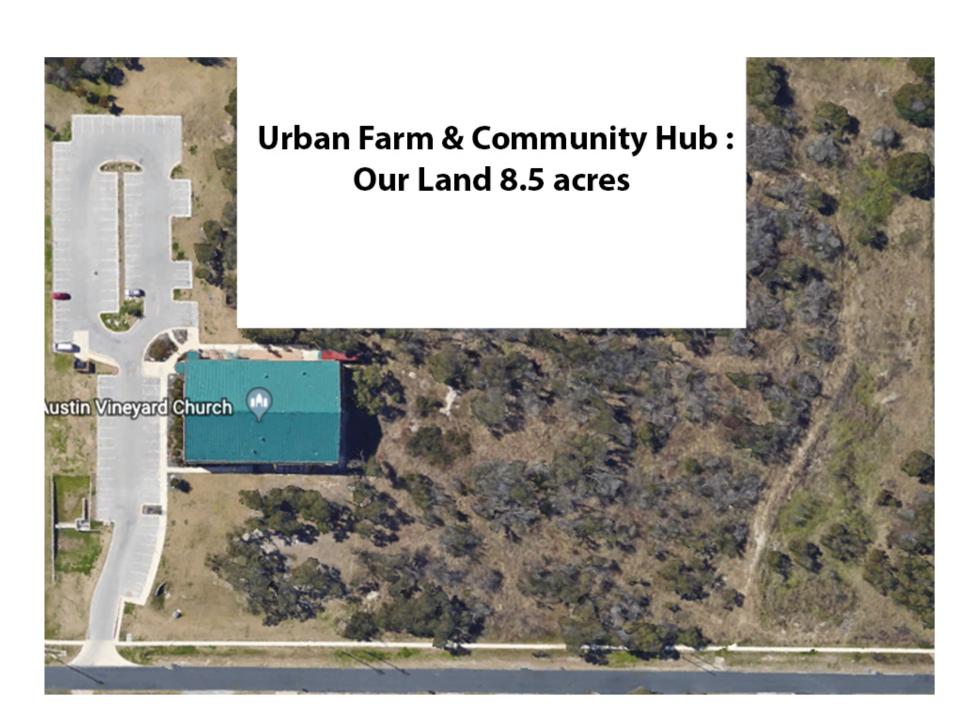

P<br>– | <br>P<br> | -<br>Р<br>- | <br>P<br> | -<br>Р<br>- | <br>Р<br> | -<br>Р    | <br>Р<br> | P<br>- | P<br>     | P<br>     |
| Community Garden                              |        |       |        |           |             |           |             |           |             |           | P<br>-    |           |        | P<br>     | P<br>     |
| Community Garden Crop Production Horticulture | -      |       | -      |           |             |           |             |           |             |           | P<br>     |           |        | P<br>     | P<br>     |
| Community Garden Crop Production              | -      |       | -      |           |             |           |             |           |             |           | P<br><br> |           |        | P<br><br> | P<br><br> |



**Urban Farm & Community Hub: Our Land 8.5 acres** 



## **Urban Farm & Community Hub: Phase One**



- Community Garden
- Water Tank
- 1000 square foot Organic Garden
- Compost
- Chickens/eggs
- Small Animals (rabbits)
- Water Well
- Aquaponics

- Prayer walking paths
- Art Studio
- Wedding Venue
- Covered Pavilion
- Live Music stage
- Farmers Market
- Solar Panels
- Tiny Homes
- Therapy Animals