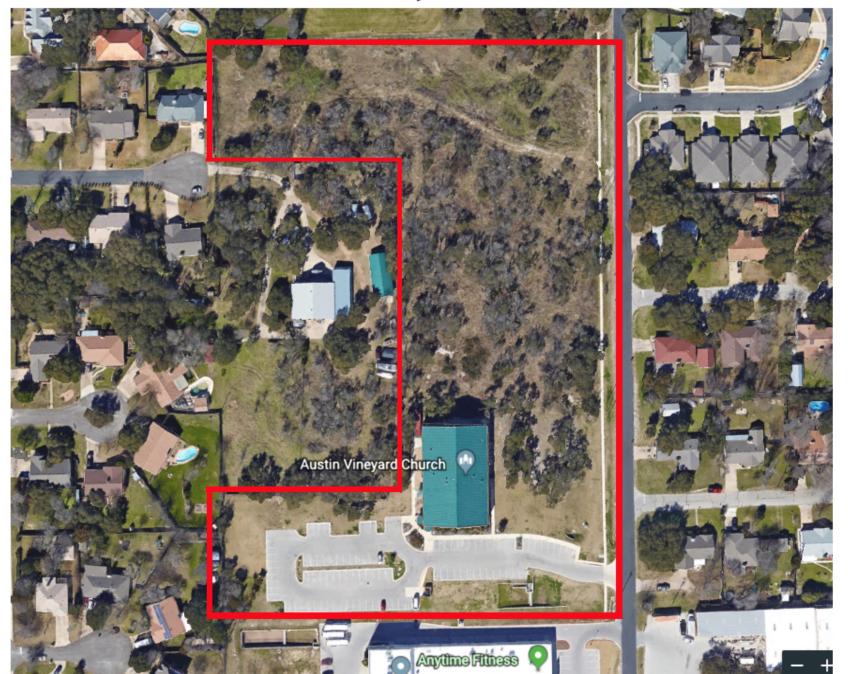

r>- | <br>Р<br> | -<br>Р    | <br>Р<br> | P<br>- | P<br>     | P<br>     |
| Community Garden                              |        |       |        |           |             |           |             |           |             |           | P<br>-    |           |        | P<br>     | P<br>     |
| Community Garden Crop Production Horticulture | -      |       | -      |           |             |           |             |           |             |           | P<br>     |           |        | P<br>     | P<br>     |
| Community Garden Crop Production              | -      |       | -      |           |             |           |             |           |             |           | P<br><br> |           |        | P<br><br> | P<br><br> |



**Urban Farm & Community Hub: Our Land 8.5 acres** 



## **Urban Farm & Community Hub: Phase One**



- Community Garden
- Water Tank
- 1000 square foot Organic Garden
- Compost
- Chickens/eggs
- Small Animals (rabbits)
- Water Well
- Aquaponics

- Prayer walking paths
- Art Studio
- Wedding Venue
- Covered Pavilion
- Live Music stage
- Farmers Market
- Solar Panels
- Tiny Homes
- Therapy Animals